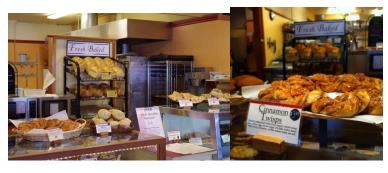

# Bakery/Coffee:

Cinnamon Twisp Bakery

The Cinnamon Twisp Bakery has freshly baked goods every morning, lots of breakfast and lunch options. Serving up a daily soup, sandwiches to order, smoothies, hot coffee and their famous cinnamon twisps.