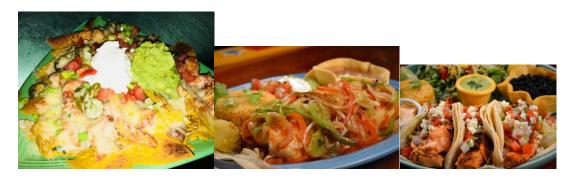

# Carlos 1800 Mexican Grill And Cantina

Carlos 1800 is a mix of Mayan cuisine with a mix of Cosmopolitan elements. A family friendly restaurant that welcomes large groups with a fun environment.

Cuisine: Mexican-Yucatecan

Address: 149 Riverside Ave, Winthrop, WA 98862

Phone: (509) 996-2245 Website: https://carlos1800.com/